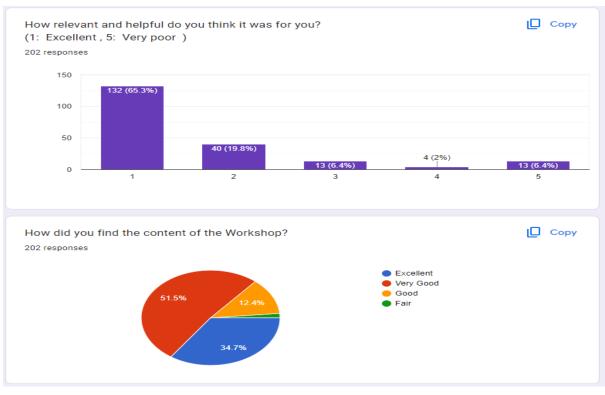

Analysis**

|                                                | Questions       | Responses 202 | Settings | Total points: |
|------------------------------------------------|-----------------|---------------|----------|---------------|
| Feedback For<br>on 'Teaching-I<br>through ICT' |                 | •             |          |               |
| Description                                    |                 |               |          |               |
| Email *                                        |                 |               |          |               |
| Valid email                                    |                 |               |          |               |
| This form is collecting emails.                | Change settings |               |          |               |







| Good      |  |
|-----------|--|
| Excellent |  |
| No        |  |
| Good      |  |
| Very good |  |
| Excellent |  |
| Very Good |  |
| Very good |  |