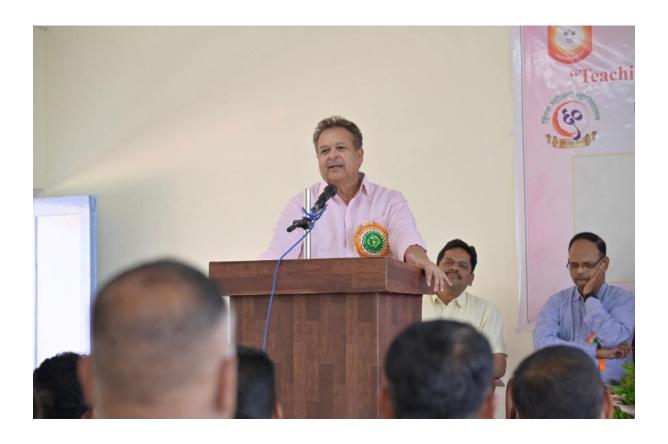

Hon. Madandada Bhosale, President, Janata Shikshan Sanstha, Wai inaugurated the Workshop. Hon. Dr. Jaywant Chaudhari, Secretary, and Hon. Mr. Narayan Choudhari, Treasurer, Janata Shikshan Sanstha, Wai, were the Guests of Honour. Hon. Dr. Gurunath Fagare, Principal, chaired the workshop. Dr. Sunil Sawant, Professor and Head, Department of English introduced the theme of the Workshop. Prof. (Dr.) Vinod Veer, Vice Principal, Faculty of Commerce, proposed the Vote of Thanks of the Inaugural Ceremony. Dr. Ambadas Sakat introduced the Keynote Speaker and presented the Report of the Workshop. Dr. Santosh Chougule introduced the Plenary Speaker. Mrs. R. U. Makandar did the anchoring of the Inaugural Ceremony. Mrs. Archana Kadam, HOD, BCA, did anchoring of the Valedictory Programme.

#### **Inauguration Programme**

Chief Guest:

Hon. Madan(dada) Bhosale

President, Janata Shikshan Sanstha, Wai

Guests of Honour:

Hon. Dr. Jayawant Chaudhari

Secretary, Janata Shikshan Sanstha, Wai

Hon. Mr. Narayan Choudhari

Chairperson:

Hon. Dr. Gurunath Fagare

Principal, Kisan Veer Mahavidyalaya, Wai

PRINCÍPAL KISAN VEER MAHAVIDYALAYA Wai, Dist. Satara