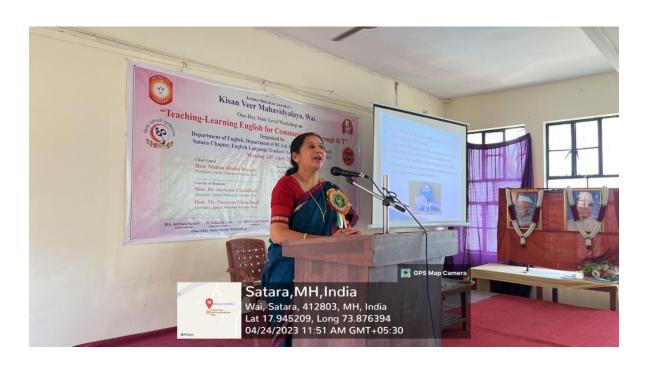

Prof. (Dr.) Deepali Patil, I/C Principal, SBB Alias Appasaheb Jedhe Arts, Commerce and Science College, Pune was the Keynote Speaker and Prof. (Dr.) Satyajit Patil, Department of English, Pemraj Sarda College, Ahmednagar, the Resource Person for the Plenary Session of the Workshop. Prof. (Dr.) Sanjay Dixit, Vice Principal & Head, Department of English, Mudhoji College, Phaltan, chaired the Plenary Session.

#### **Plenary Session**

Introduction to Resource Person:

Dr. Santosh Chougule

Assistant Professor

Presentation:

Prof. (Dr.) Satyajit Patil

Department of English

Pemraj Sarda College, Ahmednagar

Chairperson

Prof. (Dr.) Sanjay Dixit

Head

Department of English Mudhoji College, Phaltan

Vote of Thanks:

Mr. Santosh Mulik

Assistant Professor

Anchor: