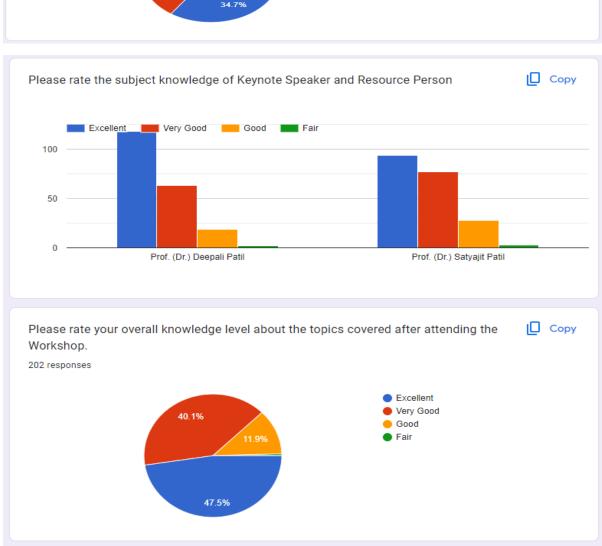

Prof. (Dr.) Deepali Patil, I/C Principal, SBB Alias Appasaheb Jedhe Arts, Commerce and Science College, Pune was the Keynote Speaker and Prof. (Dr.) Satyajit Patil, Department of English, Pemraj Sarda College, Ahmednagar, the Resource Person for the Plenary Session of the Workshop. Prof. (Dr.) Sanjay Dixit, Vice Principal & Head, Department of English, Mudhoji College, Phaltan, chaired the Plenary Session.