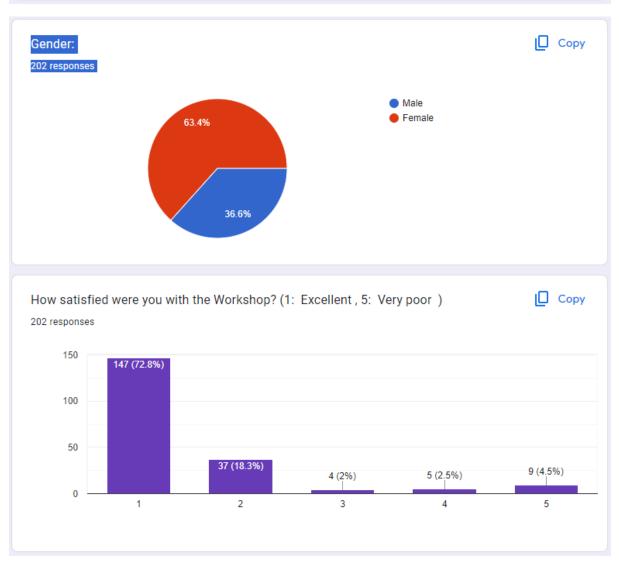

7 male teachers, 7 female teachers, 42 male students and 102 female students (Total: 158) participated in the Workshop.

Every registered participant received a Certificate of Attendance after the submission of his/her feedback. The winners of the 4 Competitions organized to celebrate "Indian Languages Day (11th Dec)" under Lead College Scheme on 12<sup>th</sup> and 13<sup>th</sup> Dec. 2022 and of "Essay Writing Competition" organized in March 2023 were awarded certificates and medals during the Valedictory Programme of the Workshop.